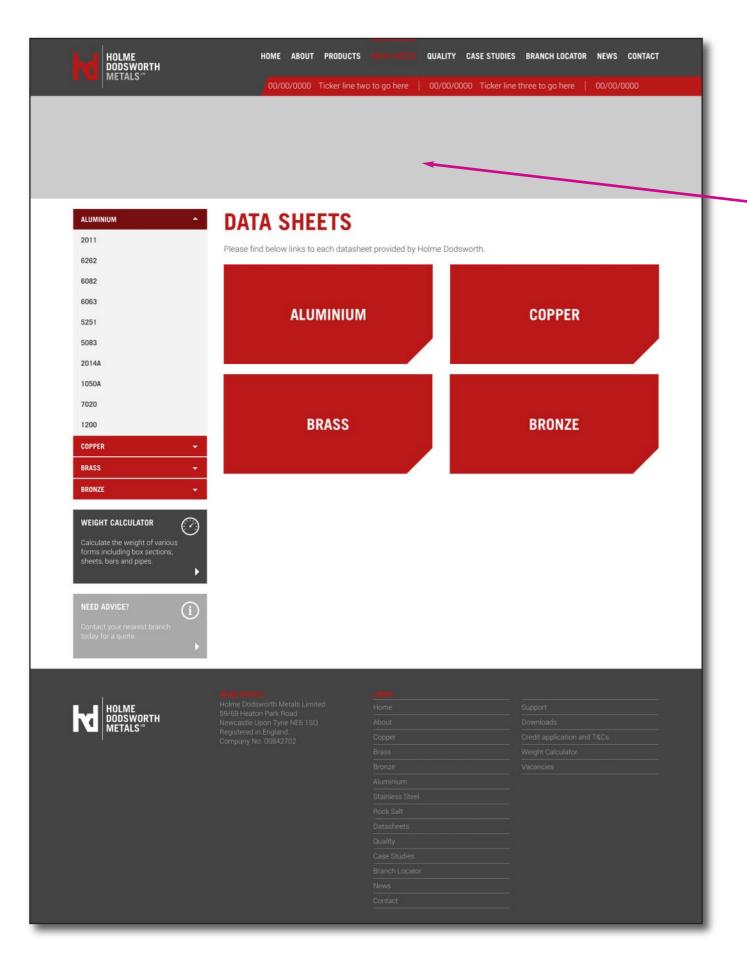

# **DATA SHEETS**

**Image** client to advise as to which image to use here.

Suggest we could use a generic image such as the brochure cover below showing shapes.

When clicking through to the data sheet pages - then the banner image would resort to the material image as used on each product page.